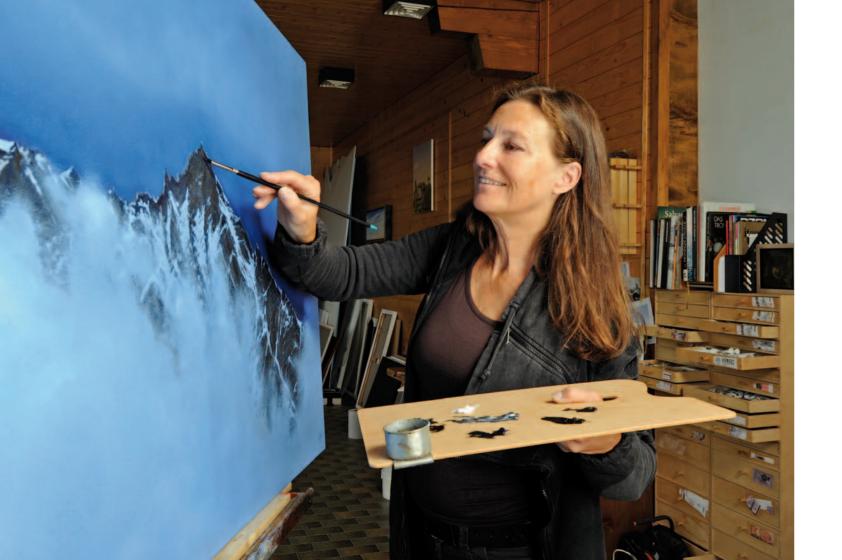

#### **Marjolein Bos - Artist**

Born in Laren NH (The Netherlands), 1952

Marjolein Bos studied at the Academy of Art in Tilburg. After that she attended numerous courses as part of her further training. For some 30 years Bos has been working on a freelance basis as an illustrator/graphic designer, portrait artist and painter.

Working and living in the beautiful environment of the four-thousand-meter peaks and glaciers of Saas-Fee, she was moved to paint the mountainous environment.

Marjolein founded Galerie Maste 4 in 2009. The interest shown in her mountain series prompted her to send paintings to the Liner Museum Appenzell in order to be received as a new member into the Guild of Swiss Mountain Painters, and she succeeded.