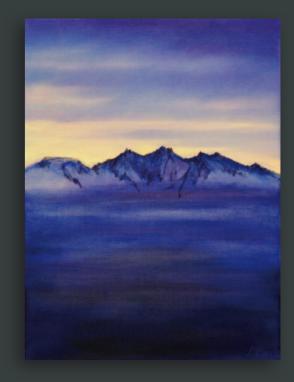

traits, e.g. of mayors or groups.

As an illustrator she has repeatedly received commissions from publishing companies and illustrated a children's cookbook by the popular chef Irma Dütsch.

Working and living in the beautiful environment of the four-thousand-meter peaks and glaciers of Saas-Fee, she was moved to paint the mountainous environment.

Marjolein founded Galerie Maste 4 in 2009. The interest shown in her mountain series prompted her to send paintings to the Liner Museum Appenzell in order to be received as a new member into the Guild of Swiss Mountain Painters, and she succeeded.

That was the start of this series of Saas-Fee mountain paintings.

## Fletschhorn



Mischabel Gruppe: Täschhorn, Dom, Lenzspitze



## Fletschhorn



## Fletschhorn



## Alphubel, Mischabel Gruppe



## Almagellerhorn





#### Weissmies







Mischabel Gruppe: Täschhorn, Dom, Lenzspitze



## Almagellerhorn



# Almagellerhorn



## Alphubel, Mischabel Gruppe



## Fletschhorn



## Lenzspitze



#### Weissmies



## Lenzspitze

60 x 60 cm



20 x 60 cm



43 x 106 cm



# Mischabel Gruppe

240 x 80 cm