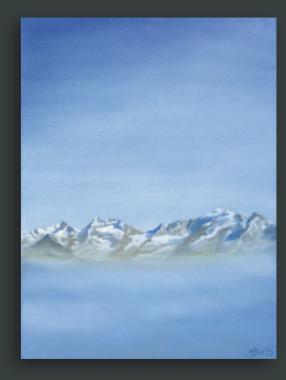

ymposium of Art in Slovakia.



Marjolein has used various techniques in painting numerous privately commissioned portraits, e.g. of mayors or groups.

As an illustrator she has repeatedly received commissions from publishing companies and illustrated a children's cookbook by the popular chef Irma Dütsch.

Working and living in the beautiful environment of the four-thousand-meter peaks and glaciers of Saas-Fee, she was moved to paint the mountainous environment.

Marjolein founded Galerie Maste 4 in 2009. The interest shown in her mountain series prompted her to send paintings to the Liner Museum Appenzell in order to be received as a new member into the Guild of Swiss Mountain Painters, and she succeeded.

That was the start of this series of Saas-Fee mountain paintings.

## Fletschhorn



Mischabel Gruppe: Täschhorn, Dom, Lenzspitze



## Fletschhorn



## Fletschhorn



## Alphubel, Mischabel Gruppe



## Almagellerhorn





#### Weissmies







Mischabel Gruppe: Täschhorn, Dom, Lenzspitze



## Almagellerhorn



# Almagellerhorn



## Alphubel, Mischabel Gruppe



## Fletschhorn



## Lenzspitze



#### Weissmies



## Lenzspitze

60 x 60 cm



20 x 60 cm



43 x 106 cm



# Mischabel Gruppe

240 x 80 cm