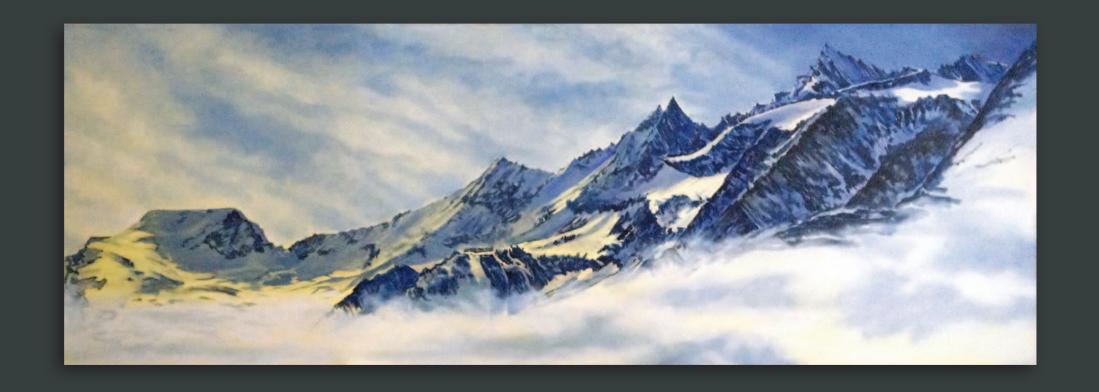

o paint the mountainous environment.

Marjolein founded Galerie Maste 4 in 2009. The interest shown in her mountain series prompted her to send paintings to the Liner Museum Appenzell in order to be received as a new member into the Guild of Swiss Mountain Painters, and she succeeded.

That was the start of this series of Saas-Fee mountain paintings.

## Fletschhorn



Mischabel Gruppe: Täschhorn, Dom, Lenzspitze



## Fletschhorn



## Fletschhorn



## Alphubel, Mischabel Gruppe



## Almagellerhorn





#### Weissmies







Mischabel Gruppe: Täschhorn, Dom, Lenzspitze



## Almagellerhorn



# Almagellerhorn



## Alphubel, Mischabel Gruppe



## Fletschhorn



## Lenzspitze



#### Weissmies



## Lenzspitze

60 x 60 cm



20 x 60 cm



43 x 106 cm



# Mischabel Gruppe

240 x 80 cm