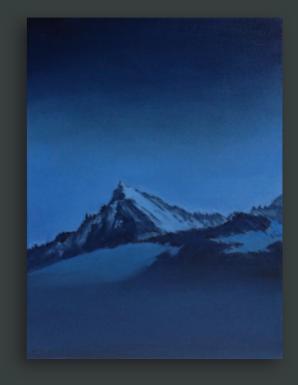

living in the beautiful environment of the four-thousand-meter peaks and glaciers of Saas-Fee, she was moved to paint the mountainous environment.

Marjolein founded Galerie Maste 4 in 2009. The interest shown in her mountain series prompted her to send paintings to the Liner Museum Appenzell in order to be received as a new member into the Guild of Swiss Mountain Painters, and she succeeded.

That was the start of this series of Saas-Fee mountain paintings.

## Fletschhorn



Mischabel Gruppe: Täschhorn, Dom, Lenzspitze



## Fletschhorn



## Fletschhorn



## Alphubel, Mischabel Gruppe



## Almagellerhorn





#### Weissmies







Mischabel Gruppe: Täschhorn, Dom, Lenzspitze



## Almagellerhorn



# Almagellerhorn



## Alphubel, Mischabel Gruppe



## Fletschhorn



## Lenzspitze



#### Weissmies



## Lenzspitze

60 x 60 cm



20 x 60 cm



43 x 106 cm



# Mischabel Gruppe

240 x 80 cm