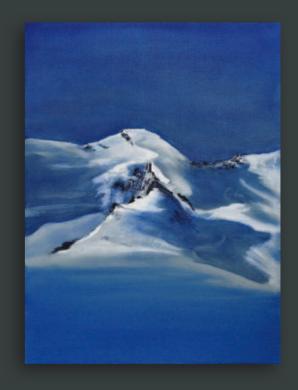

strator she has repeatedly received commissions from publishing companies and illustrated a children's cookbook by the popular chef Irma Dütsch.

Working and living in the beautiful environment of the four-thousand-meter peaks and glaciers of Saas-Fee, she was moved to paint the mountainous environment.

Marjolein founded Galerie Maste 4 in 2009. The interest shown in her mountain series prompted her to send paintings to the Liner Museum Appenzell in order to be received as a new member into the Guild of Swiss Mountain Painters, and she succeeded.

That was the start of this series of Saas-Fee mountain paintings.

## Fletschhorn



Mischabel Gruppe: Täschhorn, Dom, Lenzspitze



## Fletschhorn



## Fletschhorn



## Alphubel, Mischabel Gruppe



## Almagellerhorn





#### Weissmies







Mischabel Gruppe: Täschhorn, Dom, Lenzspitze



## Almagellerhorn



# Almagellerhorn



## Alphubel, Mischabel Gruppe



## Fletschhorn



## Lenzspitze



#### Weissmies



## Lenzspitze

60 x 60 cm



20 x 60 cm



43 x 106 cm



# Mischabel Gruppe

240 x 80 cm