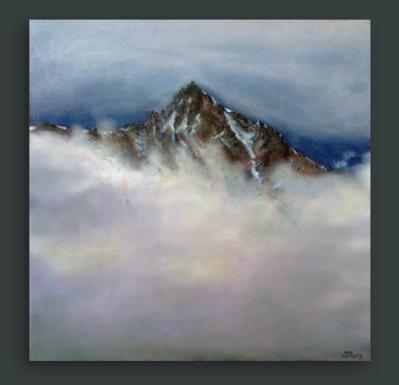

r-thousand-meter peaks and glaciers of Saas-Fee, she was moved to paint the mountainous environment.

Marjolein founded Galerie Maste 4 in 2009. The interest shown in her mountain series prompted her to send paintings to the Liner Museum Appenzell in order to be received as a new member into the Guild of Swiss Mountain Painters, and she succeeded.

That was the start of this series of Saas-Fee mountain paintings.

## Fletschhorn



Mischabel Gruppe: Täschhorn, Dom, Lenzspitze



## Fletschhorn



## Fletschhorn



## Alphubel, Mischabel Gruppe



## Almagellerhorn





#### Weissmies







Mischabel Gruppe: Täschhorn, Dom, Lenzspitze



## Almagellerhorn



# Almagellerhorn



## Alphubel, Mischabel Gruppe



## Fletschhorn



## Lenzspitze



#### Weissmies



## Lenzspitze

60 x 60 cm



20 x 60 cm



43 x 106 cm



# Mischabel Gruppe

240 x 80 cm